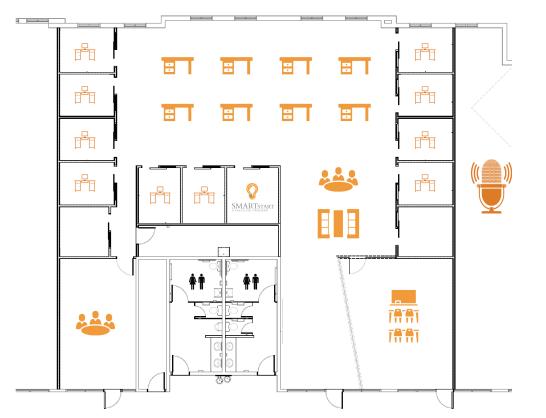

## 1. West Pasco Entrepreneur Center

Restroom

Digital Media Studio

Dedicated Desks

Classroom

Break Room

Co-working

Conference

Private Office