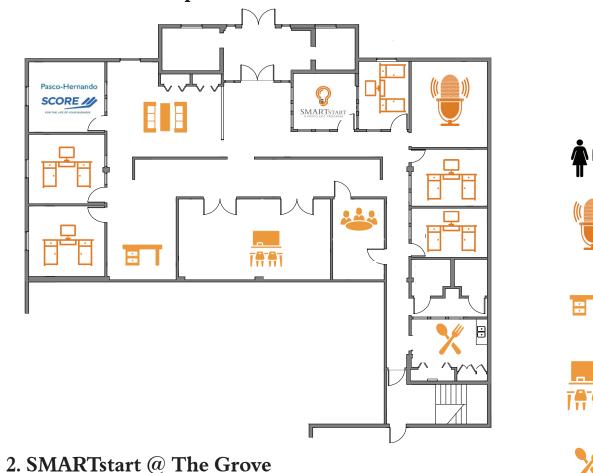

has been a true blessing for my business. The digital media studio, conference rooms, education, and networking has seriously jump started our GenerateMoreLeads.com digital agency."

> -John Graden, President, Seconds Out, Inc. (pictured above)

ALL EVENTS REQUIRE REGISTRATION **RSVP ONLINE AT SMARTSTARTPASCO.COM/EVENTS** 

4532 US Highway 19, 1st Floor New Port Richey, FL 34652

### SMARTstart @ The Grove



# **BUSINESS INCUBATOR PROGRAM**

Workspace





**Funding** 











### WEST PASCO ENTREPRENEUR CENTER

6013 Wesley Grove Boulevard, Suite 202 Wesley Chapel, FL 33544

### EAST PASCO ENTREPRENEUR CENTER

15029 14th Street Dade City , FL 33525 352-437-4861

PASCOEDC.COM | SMARTSTARTPASCO.COM

# **Entrepreneur Centers and Incubator Network**

## 1. West Pasco Entrepreneur Center







Restroom



Digital Media Studio



Dedicated Desks



Classroom



Break Room



Co-working



Conference



Private Office

# Find the SMART start Membership that's right for you

|                                         | Coworking Only | Offsite         | Dedicated Desk      | Onsite Office       |
|-----------------------------------------|----------------|-----------------|---------------------|---------------------|
|                                         | \$45/<br>month | \$100/<br>month | \$150-200/<br>month | \$300-650/<br>month |
| Co-Working Lounge                       | X              | X               | Х                   | X                   |
| WiFi                                    | X              | X               | X                   | X